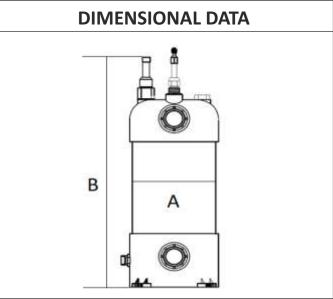

| Model       | Heating Capacity | Water Flow<br>m3/h | PVC Shell<br>Dimension<br>A * B ( mm) | Titanium Twisted Tubing<br>Dia. *Thick* Length (mm) | Refrigeration<br>IN/OUT mm | Water<br>IN/OUT mm |
|-------------|------------------|--------------------|---------------------------------------|-----------------------------------------------------|----------------------------|--------------------|
| DA-CS180PTi | 18 kw            | 8                  | 200*545                               | 16*0.6*9800                                         | φ16/φ12.7mm                | φ50 PVC piston     |
| DA-CS270PTi | 27 kw            | 12.5               | 200*625                               | 19*0.6*12500                                        | φ19/φ12.7mm                | φ50 PVC piston     |
| DA-CS350PTi | 35 kw            | 16.5               | 200*650                               | 19*0.6*16000                                        | φ19/φ12.7mm                | φ50 PVC piston     |