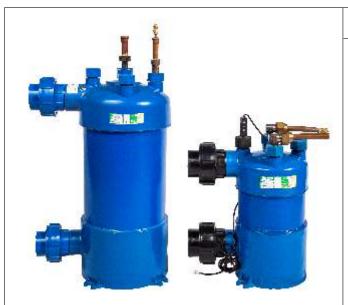

| Model       | Heating Capacity | Water Flow<br>m3/h | PVC Shell<br>Dimension<br>A * B ( mm) | Titanium Twisted Tubing<br>Dia. *Thick* Length (mm) | Refrigeration<br>IN/OUT mm | Water<br>IN/OUT mm |
|-------------|------------------|--------------------|---------------------------------------|-----------------------------------------------------|----------------------------|--------------------|
| DA-CS180PTi | 18 kw            | 8                  | 200*545                               | 16*0.6*9800                                         | φ16/φ12.7mm                | φ50 PVC piston     |
| DA-CS270PTi | 27 kw            | 12.5               | 200*625                               | 19*0.6*12500                                        | φ19/φ12.7mm                | φ50 PVC piston     |
| DA-CS350PTi | 35 kw            | 16.5               | 200*650                               | 19*0.6*16000                                        | φ19/φ12.7mm                | φ50 PVC piston     |